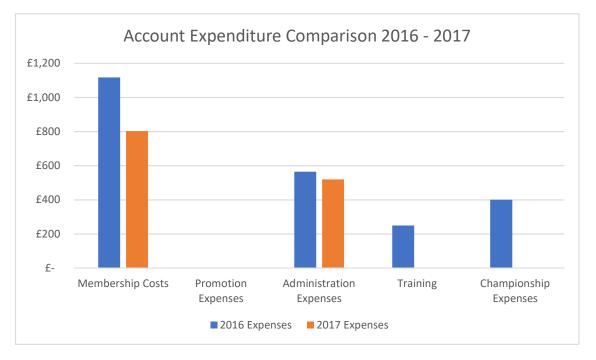

|                         | <u>2016 Expenses</u> |       | 2017 Expenses |       |
|-------------------------|----------------------|-------|---------------|-------|
| Membership Costs        | £                    | 1,116 | £             | 803   |
| Promotion Expenses      | £                    | -     | £             | -     |
| Administration Expenses | £                    | 565   | £             | 520   |
| Training                | £                    | 250   | £             | -     |
| Championship Expenses   | £                    | 401   | £             | -     |
|                         |                      |       |               |       |
| Total Expenditure       | £                    | 2,332 | £             | 1,324 |
| Profit/Loss for Year    | £                    | 4,546 | £             | 5,230 |