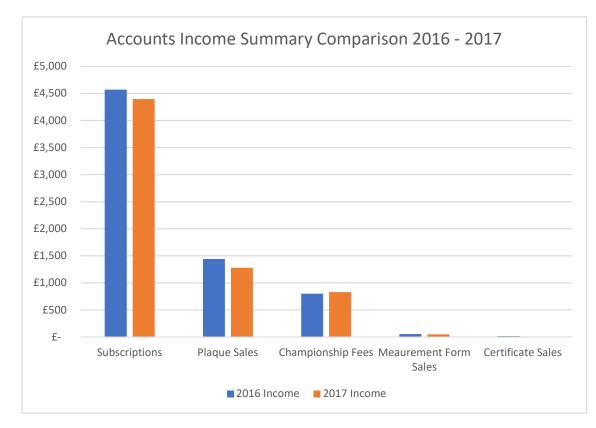

## FIREBALL INTERNATIONAL 2017 ACCOUNTS SUMMARY GRAPHIC

|                       | 2 | 2 <u>016 Income</u> |   | 2017 Income |
|-----------------------|---|---------------------|---|-------------|
| Subscriptions         | £ | 4,568               | £ | 4,396       |
| Plaque Sales          | £ | 1,440               | £ | 1,280       |
| Championship Fees     | £ | 800                 | £ | 830         |
| Meaurement Form Sales | £ | 54                  | £ | 48          |
| Certificate Sales     | £ | 16                  | £ | -           |